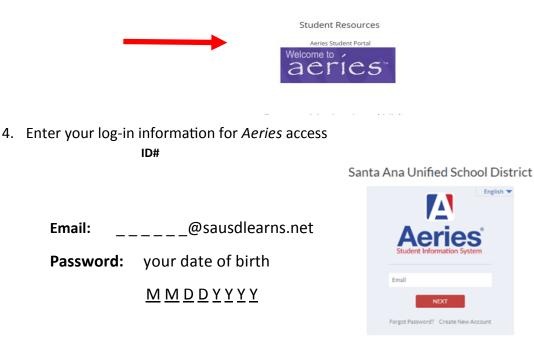

5. Hover over *Student Info* and select **Course Request Entry** 

| Profile         Welcome to the Aeries Partial for Jesua           New         Demographics         ^           Contracts         new look!            Classes         as been working to bring beauty and enhanced usability to our course Requests         ur of what's new in the updated Aeries user interface!           Course Requests         Tour the New Student Profile Page         Tour the New Student Profile Page                                                                                                                                                                                                                                                                                                                                                                                                                                                                                                                                                                                                                                                                                                                                                                                                                                                                                                                                                                                                                                                                                                                                                                                                                                                                                                                                                                                                                                                                                                                                                                                                                                                                                               | Home | Student Info   | Attendance    | Grades   | Test Scores     | Change Student                           |  |
|--------------------------------------------------------------------------------------------------------------------------------------------------------------------------------------------------------------------------------------------------------------------------------------------------------------------------------------------------------------------------------------------------------------------------------------------------------------------------------------------------------------------------------------------------------------------------------------------------------------------------------------------------------------------------------------------------------------------------------------------------------------------------------------------------------------------------------------------------------------------------------------------------------------------------------------------------------------------------------------------------------------------------------------------------------------------------------------------------------------------------------------------------------------------------------------------------------------------------------------------------------------------------------------------------------------------------------------------------------------------------------------------------------------------------------------------------------------------------------------------------------------------------------------------------------------------------------------------------------------------------------------------------------------------------------------------------------------------------------------------------------------------------------------------------------------------------------------------------------------------------------------------------------------------------------------------------------------------------------------------------------------------------------------------------------------------------------------------------------------------------------|------|----------------|---------------|----------|-----------------|------------------------------------------|--|
| Contacts  Contacts  Pew look  Classes  Course Requests  Course Request  Course Request |      | Profile        |               |          |                 | Welcome to the Aeries Portal for Jesus   |  |
| Closes as been working to bring beauty and enhanced usability to our<br>Course Requests ur of what's new in the updated Aeries user interface!<br>Course Requests Entry Tour the New Student Profile Page                                                                                                                                                                                                                                                                                                                                                                                                                                                                                                                                                                                                                                                                                                                                                                                                                                                                                                                                                                                                                                                                                                                                                                                                                                                                                                                                                                                                                                                                                                                                                                                                                                                                                                                                                                                                                                                                                                                      | New  | Demographic    |               |          |                 |                                          |  |
| Course Requests Entry Tour the New Student Profile Page                                                                                                                                                                                                                                                                                                                                                                                                                                                                                                                                                                                                                                                                                                                                                                                                                                                                                                                                                                                                                                                                                                                                                                                                                                                                                                                                                                                                                                                                                                                                                                                                                                                                                                                                                                                                                                                                                                                                                                                                                                                                        |      | Contacts       |               | new loo  | kl              |                                          |  |
| Course Requests Entry Tour the New Student Profile Page                                                                                                                                                                                                                                                                                                                                                                                                                                                                                                                                                                                                                                                                                                                                                                                                                                                                                                                                                                                                                                                                                                                                                                                                                                                                                                                                                                                                                                                                                                                                                                                                                                                                                                                                                                                                                                                                                                                                                                                                                                                                        |      | Classes        |               | as beer  | n working to b  | ing beauty and enhanced usability to our |  |
| Course Requests Entry Tour the New Student Profile Page                                                                                                                                                                                                                                                                                                                                                                                                                                                                                                                                                                                                                                                                                                                                                                                                                                                                                                                                                                                                                                                                                                                                                                                                                                                                                                                                                                                                                                                                                                                                                                                                                                                                                                                                                                                                                                                                                                                                                                                                                                                                        | l ∎i | Course Reque   | sto           | our of w | hat's new in th | e updated Aeries user interface!         |  |
| Individualized Academic Plan                                                                                                                                                                                                                                                                                                                                                                                                                                                                                                                                                                                                                                                                                                                                                                                                                                                                                                                                                                                                                                                                                                                                                                                                                                                                                                                                                                                                                                                                                                                                                                                                                                                                                                                                                                                                                                                                                                                                                                                                                                                                                                   |      | Course Reque   | sts Entry     | To       | ur the New St   | udent Profile Page                       |  |
|                                                                                                                                                                                                                                                                                                                                                                                                                                                                                                                                                                                                                                                                                                                                                                                                                                                                                                                                                                                                                                                                                                                                                                                                                                                                                                                                                                                                                                                                                                                                                                                                                                                                                                                                                                                                                                                                                                                                                                                                                                                                                                                                |      | Individualized | Academic Plan | -        |                 |                                          |  |