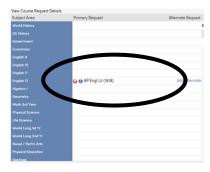

## **Example of successful Course Request Entry**

| Subject Area        | Primary Request         | Alternate Request              |
|---------------------|-------------------------|--------------------------------|
| World History       |                         | 1                              |
| US History          |                         |                                |
| Government          |                         |                                |
| Economics           | <ul> <li></li></ul>     | Add Alternate<br>Add Alternate |
| English 9           |                         |                                |
| English 10          |                         |                                |
| English 11          |                         |                                |
| English 12          | 😮 🍞 AP Engl Lit (181A)  | Add Alternate                  |
| Algebra 1           |                         |                                |
| Geometry            |                         |                                |
| Math 3rd Year       | 😮 😗 Prob & Stats (451A) | Add Alternate                  |
| Physical Science    | 😳 😗 AP Chem (681A)      | Add Alternate                  |
| Life Science        |                         |                                |
| World Long 1st Yr   |                         |                                |
| World Long 2nd Yr   |                         |                                |
| Visual / Perfm Arts | 😮 🍞 Ceramics I (320U)   | Add Alternate                  |
| Physical Education  |                         |                                |
| Dectives            |                         |                                |