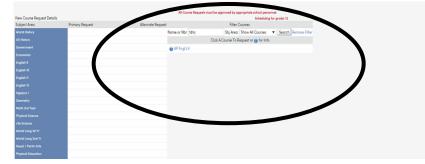

5. Find the *Filter Courses* area on right side of page to search for the courses you want to request:

- You can search for your courses by Name, Course Number or Subject Area
- The course(s) will appear below, click on title of the course (ex: Algebra II (440A) as shown above)
- Press OK to add to your course selections

| eportal.sausd.us says: |    | х      |
|------------------------|----|--------|
| Request AP Engl Lit?   |    |        |
|                        | ОК | Cancel |

- Your course will appear on left side under Primary Request

View Course Request Details

- 6. Repeat steps above to add a minimum of 6 courses
  - Refer to Planning Guide for assistance in selecting your courses

- If you are choosing an Alternate Course (ex: VAPA elective courses, Journalism, Yearbook),